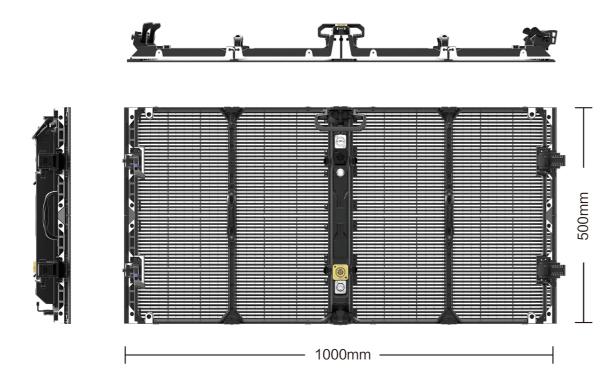

#### **Product Specifications**

| Product                          | UT-390    |
|----------------------------------|-----------|
| Pixel Pitch (mm)                 | 3.91-7.81 |
| Cabinet size (WxHxD/mm)          | 1000×500  |
| Cabinet Resolution               | 256×64    |
| Cabinet Weight (Kg)              | 6.5       |
| Brightness (Nits)                | 2500-3000 |
| Gray Scale (Bit)                 | 14        |
| Refresh Rate (Hz)                | ≥3840     |
| Max./Avg Power Consumption(W/m2) | 416/139   |
| IP Rating (Front/Rear)           | IP65/IP54 |