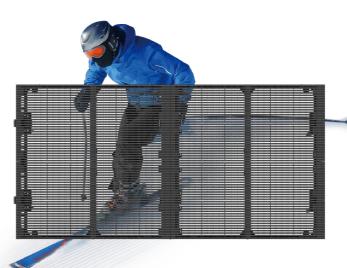

# For indoor and outdoor applications

The use of a dedicated driver chip can effectively reduce grayscale loss at low brightness, and one product has two benefits.

#### Higher transparency rate

The transparency rate is 40%,Lower wind resistance,Get the perfect combination of stage and art.