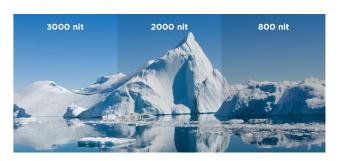

## Multi-function splicing installation

The product supports internal and external right-angle splicing, dislocation splicing, and curve splicing to meet your creative display needs.

The brightness can be adjusted arbitrarily between 800-3000nit, the grayscale is unchanged, and keep color uniformity.