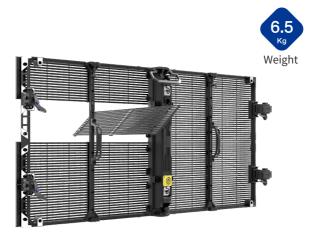

## Lightweight design

The weight of one cabinet is only 6.5kg, leading the industry design, save installation time and labor cost.