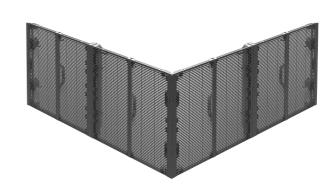

Multi-function splicing installation

## Multi-function splicing installation

The product supports internal and external right-angle splicing, dislocation splicing, and curve splicing to meet your creative display needs.

The brightness can be adjusted arbitrarily between 800-3000nit, the grayscale is unchanged, and keep color uniformity.