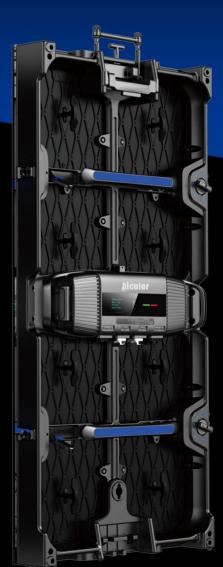

#### **Appearance**

### Modular design

Die-Cast Aluminum Modular Design.

#### Safety

The box has Anti-knock design, effective protection module in damaged.