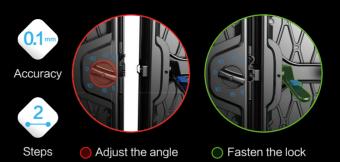

#### Stage shaping

Unique design lock ensures highly accurate curves. Just two steps works for either curved or straight installations.