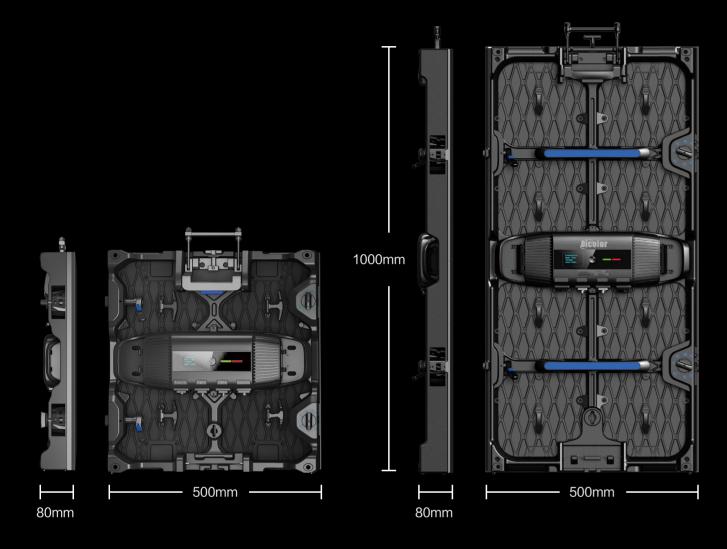

#### **Product specifications**

| Product                          | M-390Pro                          |
|----------------------------------|-----------------------------------|
| Pixel Pitch (mm)                 | 3.91                              |
| Cabinet size (WxHxD/mm)          | 500 × 1000 × 80<br>500 × 500 × 80 |
| Cabinet Resolution               | 128 × 256<br>128 × 128            |
| Cabinet Weight (Kg)              | 14.9/9.4                          |
| Brightness (Nits)                | 4500                              |
| Refresh Rate (Hz)                | ≥3840                             |
| Gray Scale (Bit)                 | 14                                |
| IP Rating (Front/Rear)           | IP65/IP54                         |
| Max./Avg Power Consumption(W/m²) | 735/245                           |
| Curve                            | ±10°, ±5°, 0°                     |

#### Mutual assembly

500 x 500mm and 500 x 1000mm Cabinet can up-dowm mutual assembly. It reaches the demand for various demision of the display.