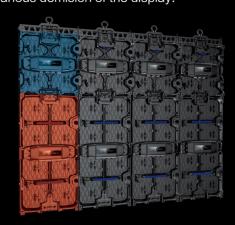

#### Mutual assembly

500 x 500mm and 500 x 1000mm Cabinet can up-dowm mutual assembly. It reaches the demand for various demision of the display.