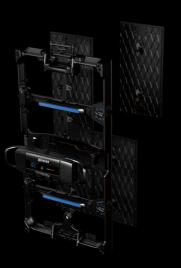

)                 | 14                                |
| IP Rating (Front/Rear)           | IP65/IP54                         |
| Max./Avg Power Consumption(W/m²) | 735/245                           |
| Curve                            | ±10°, ±5°, 0°                     |

#### Stage shaping

Unique design lock ensures highly accurate curves. Just two steps works for either curved or straight installations.



#### Mutual assembly

500 x 500mm and 500 x 1000mm Cabinet can up-dowm mutual assembly. It reaches the demand for various demision of the display.



#### **Shortcut**

Products all are front maintenance, effciency increased 5 time; innovative practical fast lock.







Control box front service



Single person installation

### Modular design

Die-Cast Aluminum Modular Design.



#### Safety

The box has Anti-knock design, effective protection module in damaged.