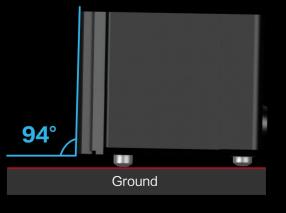

#### Stage shaping

Unique design lock ensures highly accurate curves. Just two steps works for either curved or straight installations.

#### **Product specifications**

| Product                          | M-390Pro                          |
|----------------------------------|-----------------------------------|
| Pixel Pitch (mm)                 | 3.91                              |
| Cabinet size (WxHxD/mm)          | 500 × 1000 × 80<br>500 × 500 × 80 |
| Cabinet Resolution               | 128 × 256<br>128 × 128            |
| Cabinet Weight (Kg)              | 14.9/9.4                          |
| Brightness (Nits)                | 4500                              |
| Refresh Rate (Hz)                | ≥3840                             |
| Gray Scale (Bit)                 | 14                                |
| IP Rating (Front/Rear)           | IP65/IP54                         |
| Max./Avg Power Consumption(W/m²) | 735/245                           |
| Curve                            | ±10°, ±5°, 0°                     |