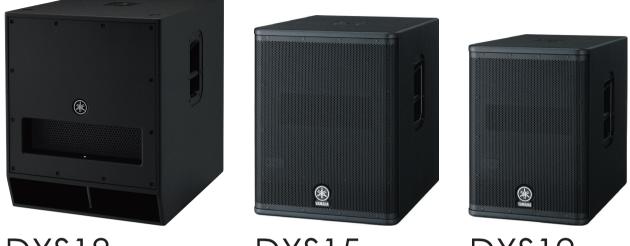

## Powered Subwoofer

**DXS18** 

DXS15

DXS12

### High output, compact powered subwoofers that match perfectly with DSR, DXR and DBR powered loudspeakers.

- Output levels up to 136dB SPL with 1020W Class-D power amplifier
- Low frequency extension down to 32Hz
- Optimized band-pass design produces high SPL with drastically reduced distortion
- · Powerful D-XSUB DSP processing provides a choice of NORMAL, BOOST, or XTENDED LF settings to match a variety of applications
- Cardioid mode setting with two or more speakers reducing the SPL of bass directed towards the stage \*only for DXS18
- Extensive DSP protection functions for maximum output
- Custom-designed high-power woofer with superior damping characteristics
- INPUT and THRU connectors for efficient, flexible system setup