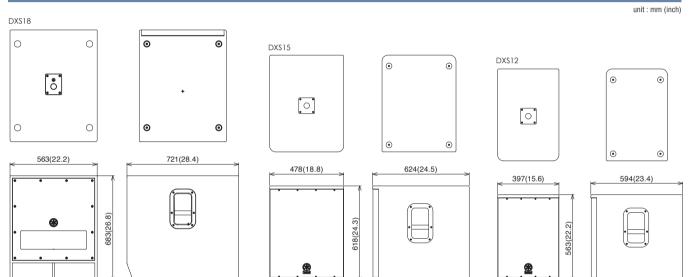

### GENERAL SPECIFICATIONS

| Model                     |            | DXS18                                                          | DXS15                                                       | DXS12                                     |
|---------------------------|------------|----------------------------------------------------------------|-------------------------------------------------------------|-------------------------------------------|
| Speaker Type              |            | Powered subwoofer, Band-pass type                              |                                                             |                                           |
| Frequency Range           | -10dB      | 32Hz - 120Hz                                                   | 45Hz - 160Hz                                                | 47Hz - 160Hz                              |
| Maximum SPL (1m; on axis) |            | 136dB SPL                                                      | 132dB SPL                                                   | 131dB SPL                                 |
| Components                | LF         | 18" cone, 4" voice coil                                        | 15" cone, 2.5" voice coil                                   | 12" cone, 2.5" voice coil                 |
| Output Power              | Dynamic    | 1020W                                                          | 950W                                                        |                                           |
|                           | Continuous | 800W                                                           | 600W                                                        |                                           |
| Connectors                |            | INPUT: XLR-3-31 x2 ,<br>THRU: XLR3-32 x 2(THROUGH or HPF POST) | INPUT: XLR-3-31 x2 , THRU: XLR3-32 x 2(Parallel with INPUT) |                                           |
| HPF/LPF                   |            | 80,100,120Hz 24dB/oct LPF                                      |                                                             |                                           |
| Processors                |            | D-XSUB: BOOST, XTD-LF, NORMAL<br>CARDIOID                      | D-XSUB: BOOST, XTENDED-LF, OFF                              |                                           |
| Power Requirements        |            | 100V - 240V, 50Hz/60Hz                                         |                                                             |                                           |
| Power Consumption         |            | 100W                                                           | 120W                                                        |                                           |
| Pole socket               |            | 35mm (depth 80mm)&M20(threaded depth 25mm)                     | 35mm (Top x1)                                               |                                           |
| Dimensions (W x H x D)    |            | 563 x 683 x 721mm (22.2" x 26.8 "x 28.4")                      | 478 x 618 x 624mm (18.8" x 24.3" x 24.5")                   | 397 x 563 x 594mm (15.6" x 22.2 "x 23.4") |
| Weight                    |            | 49.7kg (110lbs)                                                | 38.0kg (83.8lbs)                                            | 33.0kg (72.8lbs)                          |
| Material                  |            | Plyood, LINE-X <sup>®</sup> , Black                            | Wood, LINE-X <sup>®</sup> , Black                           |                                           |

#### DIMENSIONS