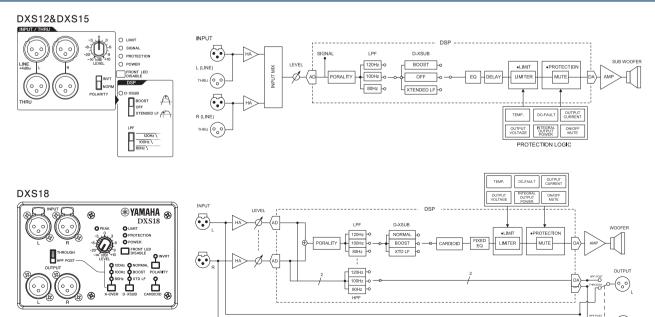

### REAR PANELS & BLOCK DIAGRAMS

### D-XSUB Bass Processing

Powerful D-XSUB processing gives you total control of low frequency. NORMAL mode gives you the ideally balanced low-frequency response, while BOOST mode provides a more tight and focused bass. XTENDED LF mode drops the low-end frequencies down even further for thunderous bottom end that delivers.