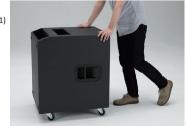

T and THRU connectors for efficient, flexible system setup

Model

SPCVR-0801

SPCVR-1001

SPCVR-1201

SPCVR-1501

SPCVR-12S01

SPCVR-15S01

SPCVR-18S01

Compatible Speak

DXR10, DBR10, CBR10

DXR12, DBR12, CBR12

DXR15, DBR15, CBR15

DXR8

DXS12

DXS15

DXS18

- Universal switching-mode power supply for world-wide use
- Durable Wooden Enclosure with LINE-X Coating

### D-XSUB Bass Processing

Powerful D-XSUB processing gives you total control of low frequency. NORMAL mode gives you the ideally balanced low-frequency response, while BOOST mode provides a more tight and focused bass. XTENDED LF mode drops the low-end frequencies down even further for thunderous bottom end that delivers.



#### OPTIONS

#### Functional Speaker Cover



SPCVR-18S01

### Wheel Kit \*Only for DXS18 (SPW-1)





### **DXS** Series

### GENERAL SPECIFICATIONS

| Model                     |            | DXS18                                                          | DXS15                                                       | DXS12                                     |
|---------------------------|------------|----------------------------------------------------------------|-------------------------------------------------------------|-------------------------------------------|
| Speaker Type              |            | Powered subwoofer, Band-pass type                              |                                                             |                                           |
| Frequency Range           | -10dB      | 32Hz - 120Hz                                                   |