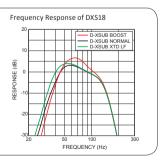

### D-XSUB Bass Processing

Powerful D-XSUB processing gives you total control of low frequency. NORMAL mode gives you the ideally balanced low-frequency response, while BOOST mode provides a more tight and focused bass. XTENDED LF mode drops the low-end frequencies down even further for thunderous bottom end that delivers.