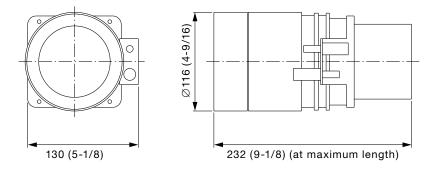

#### Specifications

F value: Focal distance (f): Throw ratio: Dimensions (W  $\times$  H  $\times$  D): Weight: Applicable projector: 2.0-2.3 76 mm-98 mm 2.0-2.6:1 130 × 116 × 232 \*1 mm (5-1/8" × 4-9/16" × 9-1/8"\*1) Approx. 1.8 kg\*<sup>2</sup> (4.0 lbs\*<sup>2</sup>) PT-EX16K

\*1 At maximum length.

ET-ELSO

\*2 Average value. May differ depending on models. The throw ratio is an approximate value calculated by dividing the screen width by the projection distance.

#### Dimensions

The illustration shows the lens attached to Panasonic projector.

unit : mm (inch) NOTE: This illustration is not drawn to scale.

NOTE: Please read the projector's instruction manual for throw distances. Weights and dimensions shown are approximate. Specifications subject to change without notice.