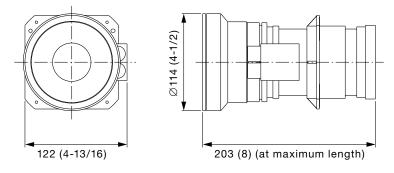

#### Specifications

F value: Focal distance (f): Throw ratio: Dimensions (W  $\times$  H  $\times$  D): Weight: Applicable projector: 2.5-2.9 52 mm-68 mm 1.4-1.8:1 122 × 114 × 203<sup>\*1</sup> mm (4-13/16" × 4-1/2" × 8"\*1) Approx. 2.2 kg\*<sup>2</sup> (4.9 lbs\*<sup>2</sup>) PT-EX16K

\*1 At maximum length.

ET-ELWO

\*2 Average value. May differ depending on models. The throw ratio is an approximate value calculated by dividing the screen width by the projection distance.

#### Dimensions

The illustration shows the lens attached to Panasonic projector.

unit : mm (inch) NOTE: This illustration is not drawn to scale.

NOTE: Please read the projector's instruction manual for throw distances. Weights and dimensions shown are approximate. Specifications subject to change without notice.