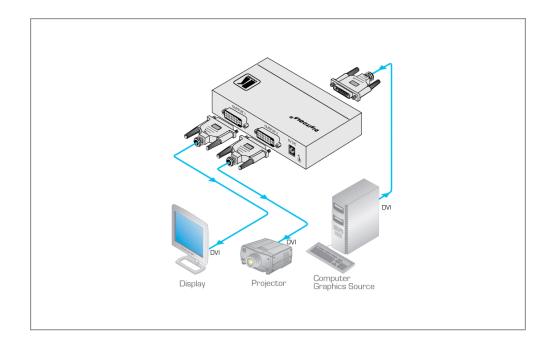

## VM-2HDCPxI

1:2 DVI (HDCP) Distribution Amplifier

The VM-2HDCPxI is an HDCP compliant distribution amplifier for DVI-D signals with resolutions up to and including WUXGA and 1080p. It reclocks and equalizes the signal and distributes it to two identical outputs.

## TECHNICAL SPECIFICATIONS

| INPUT:                                                | 1 DVI, 1.2Vpp on a DVI Molex 24-pin female connector; DDC signal 5Vpp (TTL). |
|-------------------------------------------------------|------------------------------------------------------------------------------|
| OUTPUTS:                                              | 2 DVI, 1.2Vpp on DVI Molex 24-pin female connectors; DDC signal 5Vpp (TTL).  |
| COMPLIANCE WITH STANDARDS: Supports DVI 1.1 and HDCP. |                                                                              |
| MAX. RESOLUTION:                                      | Up to WUXGA (1920x1200), 1080p.                                              |
| MAX. DATA RATE:                                       | 6.75Gbps (2.25Gbps per graphic channel).                                     |
| CONTROLS:                                             | EDID button for selecting and storing EDID information.                      |
| POWER CONSUMPTION:                                    | 5V DC 810mA.                                                                 |
| DIMENSIONS:                                           | 12cm x 7.2cm x 2.4cm (4.7" x 2.8" 1.0") W, D, H.                             |
| WEIGHT:                                               | 0.3kg (0.66lbs) approx.                                                      |
| INCLUDED ACCESSORIES:                                 | Power supply, mounting bracket.                                              |
| OPTIONS:                                              | RK-3T 19" rack adapter.                                                      |