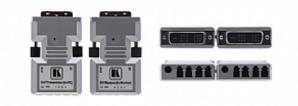

## 610R/T

Detachable DVI Optical Transmitter & Receiver

The 610T is a detachable optical transmitter and the 610R is a detachable optical receiver for sending DVI signals with a resolution of up to 1920x1200 at 60Hz over LC optical cable. The 610T attaches to the transmitter side of a fiber optical cable and the 610R connects to the receiver end and are sold as a set.

## 610 T & 610R are sold as a set